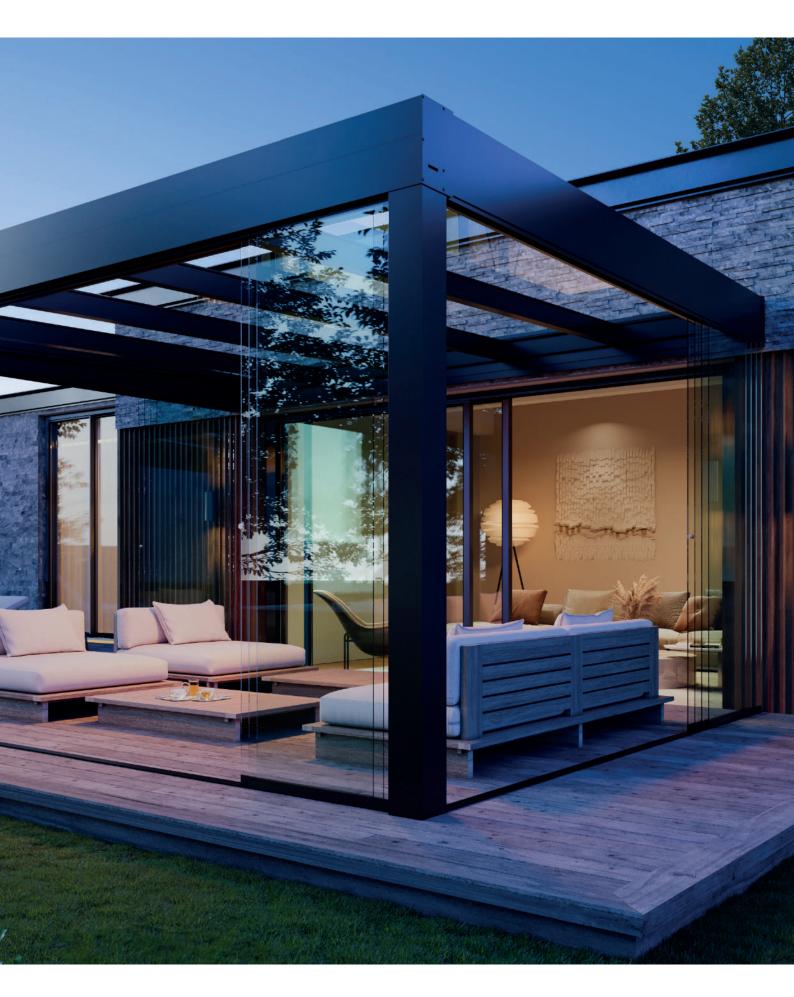

#### **Terrace Cover**

Extend your living space and enjoy the outdoors in any weather.

| MAXIMUM DIMENSIONS | Width: 7m                                | Depth: 4m | Clear Height: 2.2m           |
|--------------------|------------------------------------------|-----------|------------------------------|
| RAFTER DISTANCE    | max 0.8m for optimal support and design. |           |                              |
| RESISTANCE         | Snow Load:<br>max 0.5 kN/m^2.            |           | Wind Load:<br>max 0.7 kN/m^2 |
| PANEL TYPE         | Glass:<br>8.76mm or 10.76mm LSG          |           |                              |
| DEFLECTION LIMIT   | L/200                                    |           |                              |