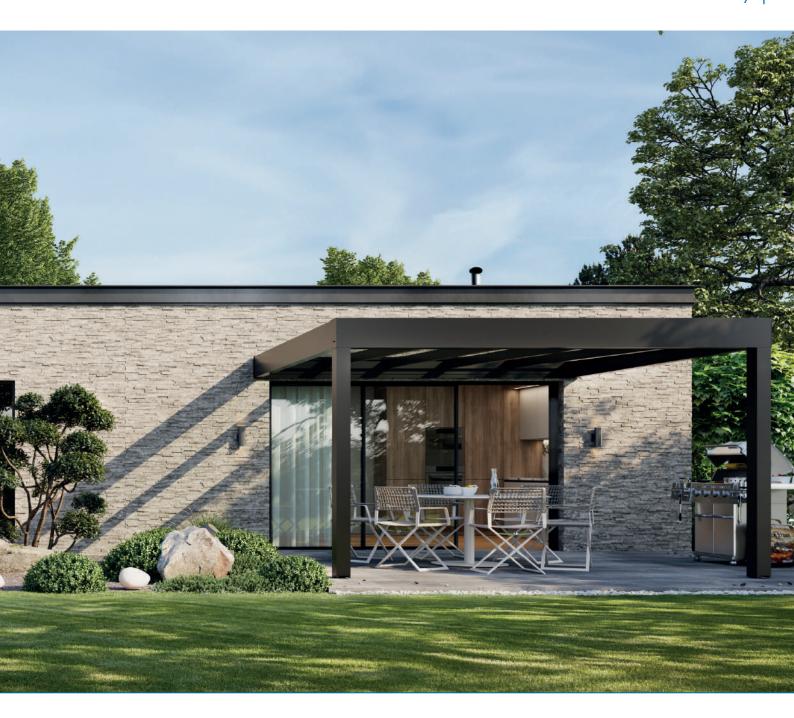

#### **Terrace Cover**

Extend your living space and enjoy the outdoors in any weather.

| MAXIMUM DIMENSIONS | Width: 7m                                | Depth: 4m | Clear Height: 2.2m           |
|--------------------|------------------------------------------|-----------|------------------------------|
| RAFTER DISTANCE    | max 0.8m for optimal support and design. |           |                              |
| RESISTANCE         | Snow Load:<br>max 0.5 kN/m^2.            |           | Wind Load:<br>max 0.7 kN/m^2 |
| PANEL TYPE         | Glass:<br>8.76mm or 10.76mm LSG          |           |                              |
| DEFLECTION LIMIT   | L/200                                    |           |                              |