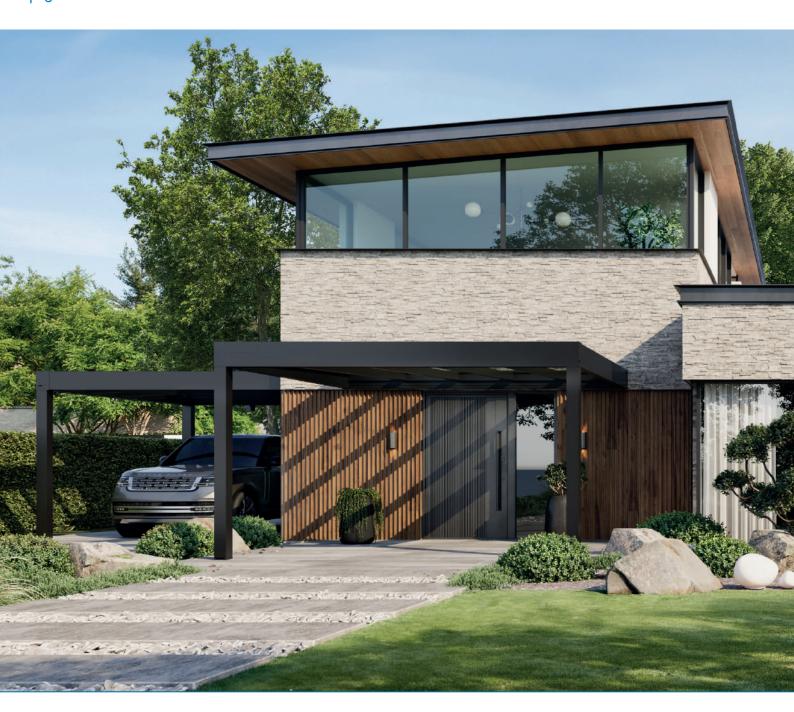

## Versatility Above, Comfort All Around

Cubo-ezie is not just a roof; it's a versatile solution for various application.

Carport

Protect your vehicle from the elements with a stylish touch.

## **Entrance Canopy**

Create an inviting entrance that stands out.