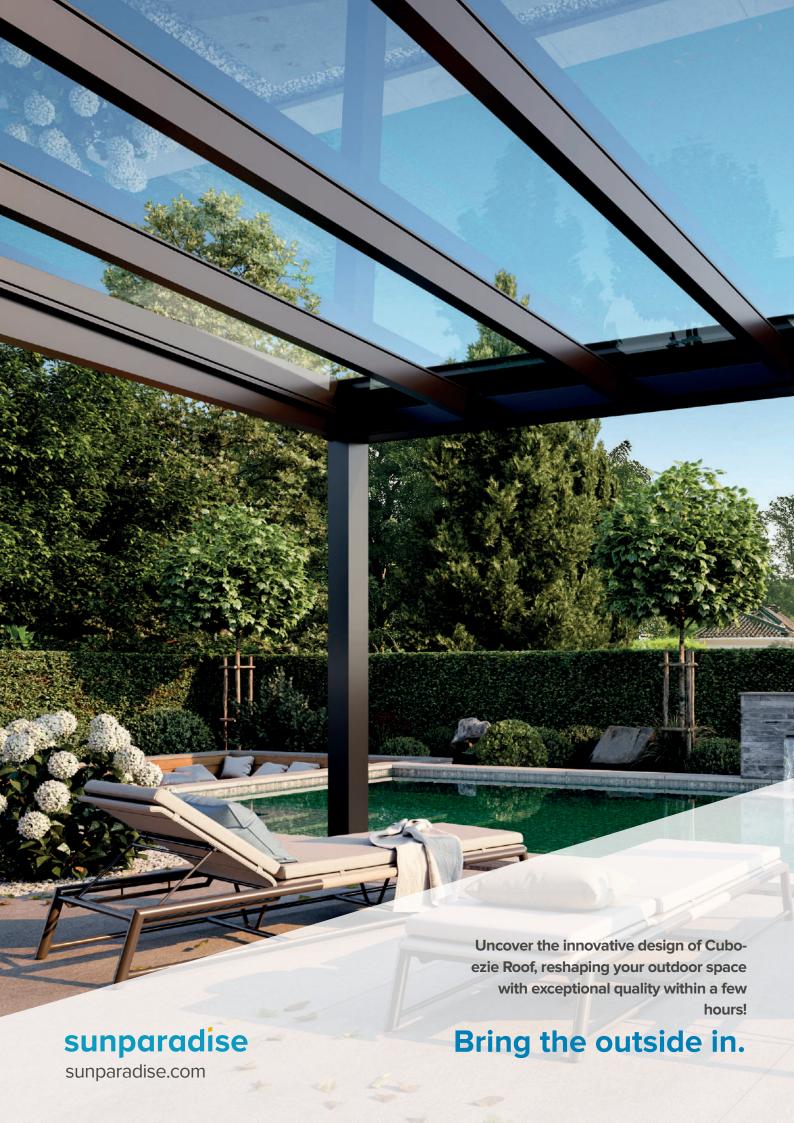

# From Weekend Project to Lifetime Enjoyment

Cubo-ezie is designed for homeowners who enjoy hands-on home improvements. it's quick to assemble with no need for specialized tools.

Designed for a hassle-free setup in just a few hours. Its user-friendly design comes with clear instructions, turning assembly into a fun, easy project rather than a tedious task.

## Versatility Above, Comfort All Around

Cubo-ezie is not just a roof; it's a versatile solution for various application.

Carport

Protect your vehicle from the elements with a stylish touch.

#### **Terrace Cover**

Extend your living space and enjoy the outdoors in any weather.

| MAXIMUM DIMENSIONS | Width: 7m                                | Depth: 4m | Clear Height: 2.2m           |
|--------------------|------------------------------------------|-----------|------------------------------|
| RAFTER DISTANCE    | max 0.8m for optimal support and design. |           |                              |
| RESISTANCE         | Snow Load:<br>max 0.5 kN/m^2.            |           | Wind Load:<br>max 0.7 kN/m^2 |
| PANEL TYPE         | Glass:<br>8.76mm or 10.76mm LSG          |           |                              |
| DEFLECTION LIMIT   | L/200                                    |           |                              |