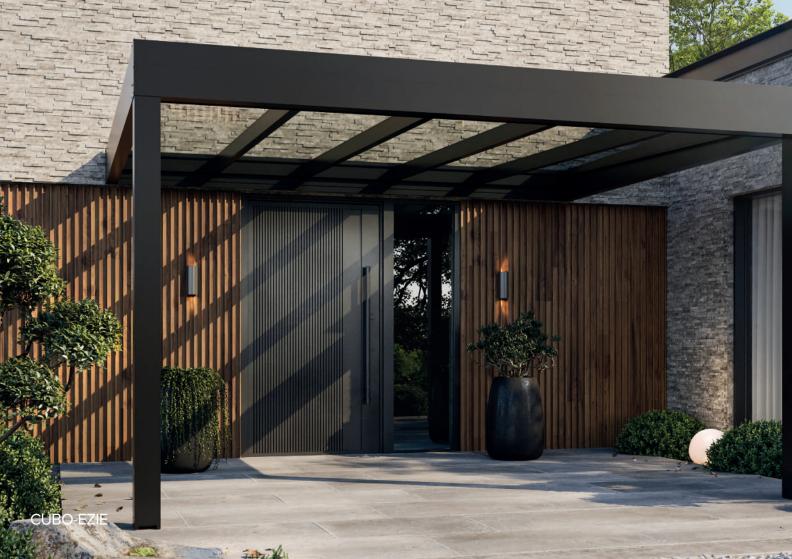

# From Weekend Project to Lifetime Enjoyment

Cubo-ezie is designed for homeowners who enjoy hands-on home improvements. it's quick to assemble with no need for specialized tools.

Designed for a hassle-free setup in just a few hours. Its user-friendly design comes with clear instructions, turning assembly into a fun, easy project rather than a tedious task.

### **Key Features**



Rapid installation process



Enabling complete setup in 40 minutes!



No expert help needed!

#### Tailored to Your Lifestyle

We understand that every homeowner's needs are unique. That's why our glass sliding walls are customizable to fit the dimensions of your Cubo-ezie unit.





 $^{*}$  40-minute installation assumes use of recommended professional equipment and ideal conditions.









## Versatility Above, Comfort All Around

Cubo-ezie is not just a roof; it's a versatile solution for various application.



Carport

Protect your vehicle from the elements with a stylish touch.



## **Entrance Canopy**

Create an inviting entrance that stands out.



#### **Terrace Cover**

Extend your living space and enjoy the outdoors in any weather.



| MAXIMUM DIMENSIONS | Width: 7m                                | Depth: 4m | Clear Height: 2.2m           |
|--------------------|------------------------------------------|-----------|------------------------------|
| RAFTER DISTANCE    | max 0.8m for optimal support and design. |           |                              |
| RESISTANCE         | Snow Load:<br>max 0.5 kN/m^2.            |           | Wind Load:<br>max 0.7 kN/m^