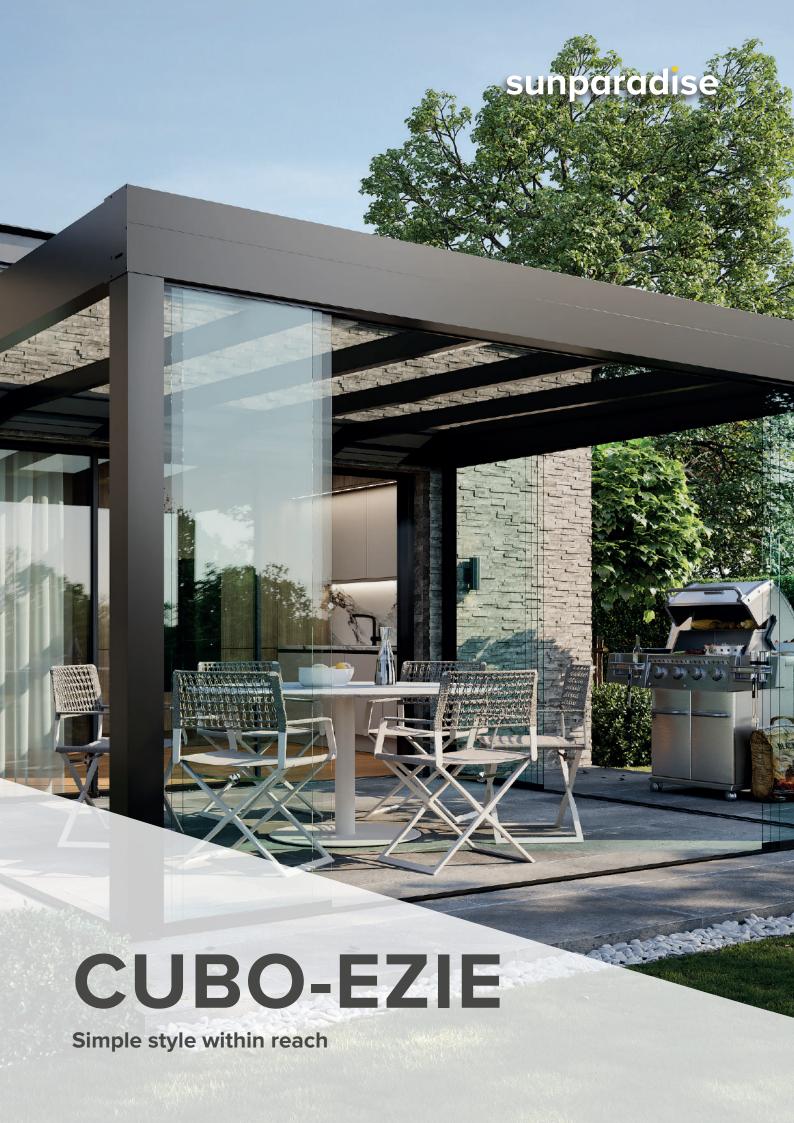

# From Weekend Project to Lifetime Enjoyment

Cubo-ezie is designed for homeowners who enjoy hands-on home improvements. it's quick to assemble with no need for specialized tools.

Designed for a hassle-free setup in just a few hours. Its user-friendly design comes with clear instructions, turning assembly into a fun, easy project rather than a tedious task.

#### Tailored to Your Lifestyle

We understand that every homeowner's needs are unique. That's why our glass sliding walls are customizable to fit the dimensions of your Cubo-ezie unit.

 $^{*}$  40-minute installation assumes use of recommended professional equipment and ideal conditions.